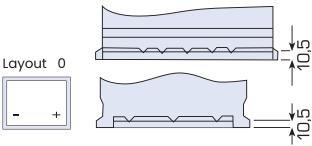

## **Technical features:**

| Voltage per Unit:         | 12 V                   |
|---------------------------|------------------------|
| Capacity:                 | 62Ah                   |
| Cold Cranking Amps (CCA): | 540A                   |
| Weight:                   | 13.5 kg +/- 3%         |
| Layout:                   | 0 (positiv pole right) |
| Base Hold-down:           | B13                    |

#### Base hold down B13

No liability for printing errors. Errors and prior sale reserved. Illustrations similar.

Booth 11/2022