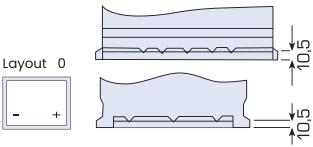

## **Technical features:**

| Voltage per Unit:         | 12 V                   |
|---------------------------|------------------------|
| Capacity:                 | 74Ah                   |
| Cold Cranking Amps (CCA): | 690A                   |
| Weight:                   | 16.3 kg +/- 3%         |
| Layout:                   | 0 (positiv pole right) |
| Base Hold-down:           | B13                    |

#### Base hold down B13

No liability for printing errors. Errors and prior sale reserved. Illustrations similar.

Booth 11/2022