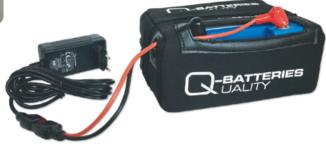

# 12Lith-18 Lithium battery-pack

14,8V 18Ah 266,4Wh

This lithium golf-battery-pack will be delivered incl. fitting battery charger, wire and bag.

Built with high quality lithium cells, this golf-battery-pack achieve a higher volumic energy and a longer shelf life than conventional lead batteries. In doing so the lithium cells have a limited weight and compact dimensions, which makes them ideal for use in golf trolleys.

# Equipment:

- Neoprene bag
- Cable M5 with matching protective caps
- suitable charger for 12Lith-18