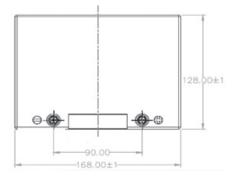

ic energy and a longer shelf life than conventional lead batteries. In doing so the lithium cells have a limited weight and compact dimensions, which makes them ideal for use in golf trolleys.

#### Application:

Golf trolleys







#### Features:

- very high volumic energy
- long shelf life
- limited weight
- compact dimensions



Nominal voltage 14,8 V (discharge voltage 12 V / charge voltage 16,8 V)

Typical capacity 18 Ah / 266,4 Wh

Cells Per Unit

Weight 1,60 kg +/- 3 % battery weight, 2,35 kg +/- 3 % total weight

(incl. charger and bag)

Max. Discharge Current 18 A

Operating Temperature Range Discharge: Charge:

Terminal M5

Technology NMC, Lithium nickel manganese cobalt oxide

Container Material A.B.S.

### Dimensions:

170 mm Length x 135 mm Width x 85 mm Height (incl. bag)











# Equipment:

- Neoprene bag
- Cable M5 with matching protective caps
- suitable charger for 12Lith-18

# Specification charger:

Charger voltage 16.8 V (4.2 V/cell)

max. charging current 2 A

# Notes on charging the battery:

Always charge after use, at least every six months. To charge the 12Lith-18 golf battery use only the supplied charger!