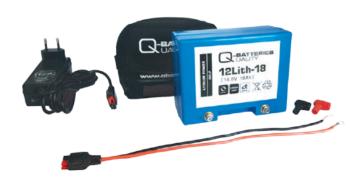

# 12Lith-18 Lithium battery-pack

14,8V 18Ah 266,4Wh

This lithium golf-battery-pack will be delivered incl. fitting battery charger, wire and bag.

Built with high quality lithium cells, this golf-battery-pack achieve a higher volumic energy and a longer shelf life than conventional lead batteries. In doing so the lithium cells have a limited weight and compact dimensions, which makes them ideal for use in golf trolleys.

# Equipment:

- Neoprene bag
- Cable M5 with matching protective caps
- suitable charger for 12Lith-18