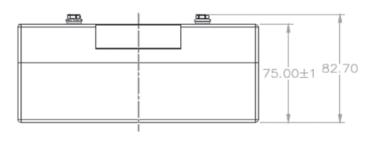

energy and a longer shelf life than conventional lead batteries. In doing so the lithium cells have a limited weight and compact dimensions, which makes them ideal for use in golf trolleys.

#### Application:

Golf trolleys







#### Features:

- very high volumic energy
- long shelf life
- limited weight
- compact dimensions



Nominal voltage 14,8 V (discharge voltage 12 V / charge voltage 16,8 V)

Typical capacity 18 Ah / 266,4 Wh

Cells Per Unit

Weight 1,60 kg +/- 3 % battery weight, 2,35 kg +/- 3 % total weight

(incl. charger and bag)

Max. Discharge Current 18 A

Operating Temperature Range Discharge: Charge:

Terminal M5

Technology NMC, Lithium nickel manganese cobalt oxide

Container Material A.B.S.

### Dimensions:

170 mm Length x 135 mm Width x 85 mm Height (incl. bag)











# Equipment:

- Neoprene bag
- Cable M5 with matching protective caps
- suitable charger for 12Lith-18

# Specification charger:

Charger voltage 16.8 V (4.2 V/cell)

max. charging current 2 A

# Notes on charging the battery:

Always charge after use, at least every six months. To charge the 12Lith-18 golf battery use only the supplied charger!